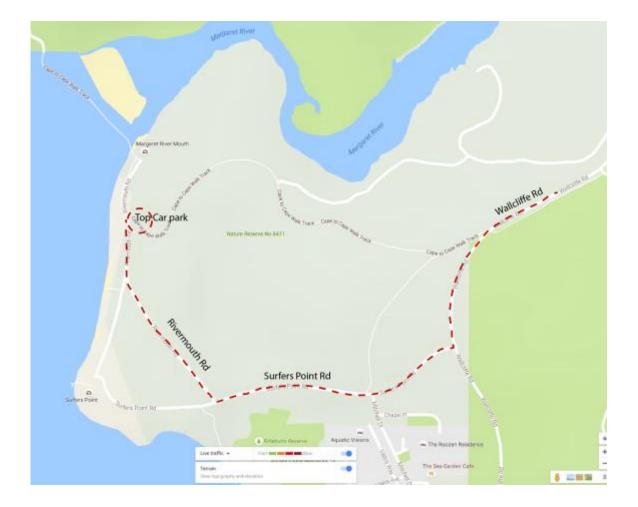

# Cape to Cape Explorer Tours

Margaret River Mouth Map. Please meet the CCET team here at 9am.