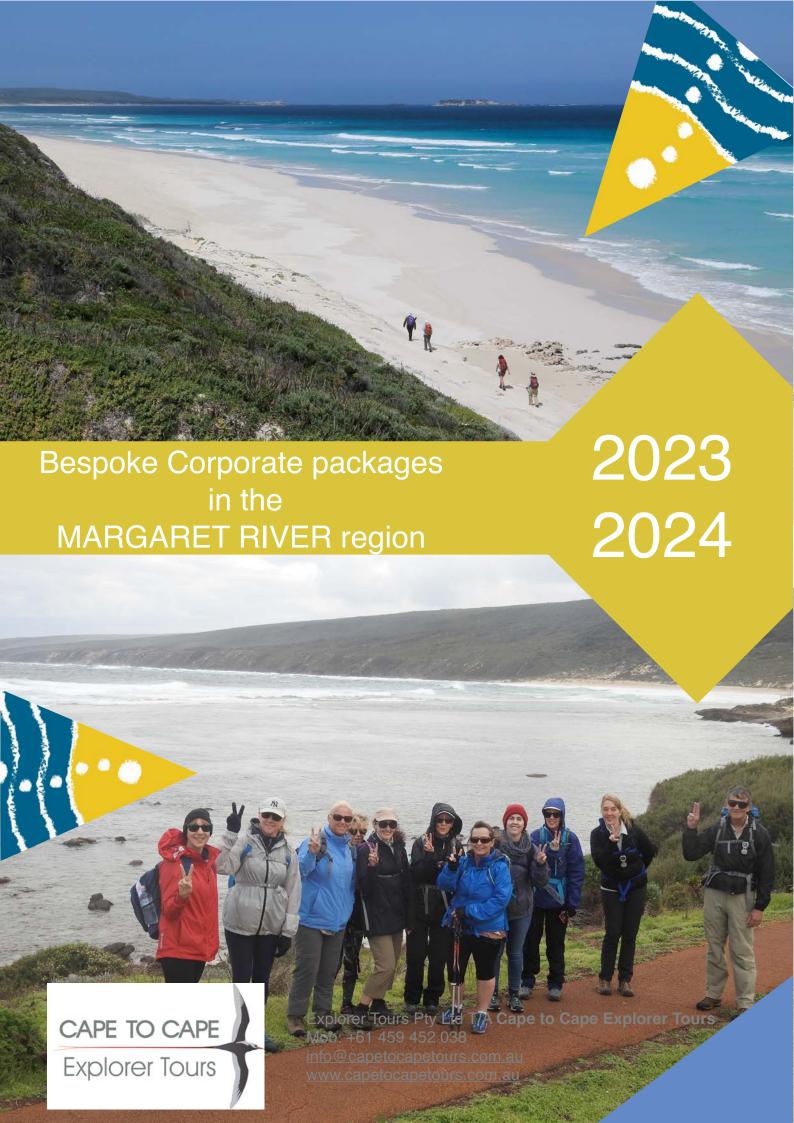

## **Corporate Tours**

We offer a range of options to suit your Corporate needs and can provide Welcome to Country, Guided Cape to Cape Track walks, Guided Caving tours, Team building activities, Transfers, Wine tasting tours and more.

## Package inclusions for the group:

- Perth Transfers as required
- Welcome to Country
- Tailored Team building activities to suit the theme of your visit
- Experienced and tertiary qualified Cape to Cape Guides with first aid qualifications
- All planning, logistical and administrative support from our staff on the ground in Margaret River, with priceless local and up-to-date knowledge about the track, track conditions, weather and local area;
- Interpretation of the regions unique geography, flora, fauna, marine life and anthropology
- Bespoke transfers to many of the regions best kept secrets including wineries/breweries and restaurants
- We aim to offer a bespoke package and can look at a variety of options for your visit to the SW region tailored to your needs.